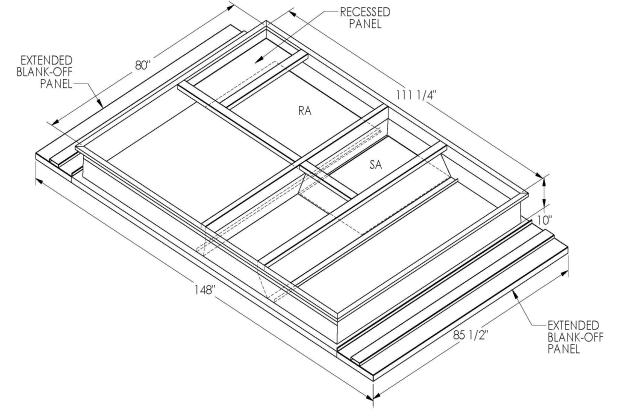

## FEATURES

ONE PIECE WELDED CONSTRUCTION FACTORY INSTALLED SUPPLY TRANSITIONS

FULLY INSULATED

DESIGNED FOR EVEN WEIGHT DISTRIBUTION

FABRICATED OF HEAVY GAUGE G90 GALVANIZED STEEL

ALL WELDS SPRAYED WITH GALVANIZING COMPOUND

GASKET PROVIDED FOR UNIT TO ADAPTER SEALING

## CAMBRIDGEPORT STRONGLY RECOMMENDS CONFIRMING THE DIMENSIONS ON THIS SUBMITTAL CURB ADAPTERS ARE BASED ON UNIT MANUFACTURERS STANDARD CURB DIMENSIONS. CAMBRIDGEPORT CANNOT BE RESPONSIBLE FOR ANY DEVIATIONS FROM FACTORY DIMENSIONS OR INCORRECT MODEL NUMBERS.