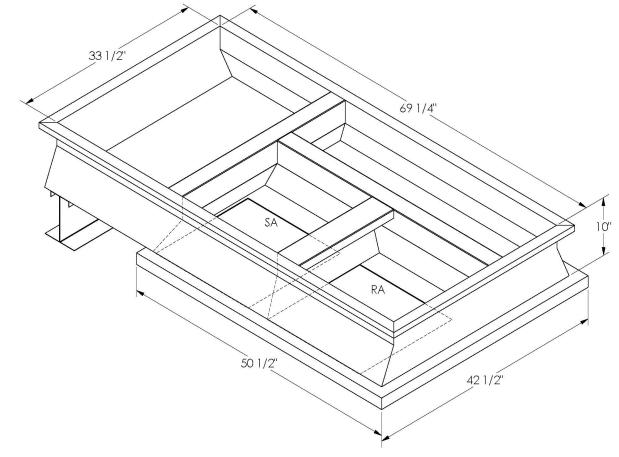

ONE PIECE WELDED CONSTRUCTION

FACTORY INSTALLED SUPPLY TRANSITIONS

FULLY INSULATED

**FEATURES** 

DESIGNED FOR EVEN WEIGHT DISTRIBUTION

FABRICATED OF HEAVY GAUGE G90 GALVANIZED STEEL

ALL WELDS SPRAYED WITH GALVANIZING COMPOUND

GASKET PROVIDED FOR UNIT TO ADAPTER SEALING

## CAMBRIDGEPORT STRONGLY RECOMMENDS CONFIRMING THE DIMENSIONS ON THIS SUBMITTAL

CURB ADAPTERS ARE BASED ON UNIT MANUFACTURERS STANDARD CURB DIMENSIONS.
CAMBRIDGEPORT CANNOT BE RESPONSIBLE FOR ANY DEVIATIONS FROM FACTORY DIMENSIONS OR INCORRECT MODEL NUMBERS.