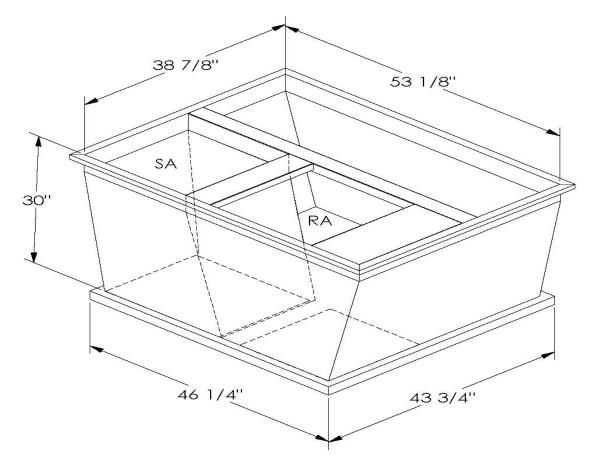

## CAMBRIDGEPORT STRONGLY RECOMMENDS CONFIRMING THE DIMENSIONS ON THIS SUBMITTAL

CURB ADAPTERS ARE BASED ON UNIT MANUFACTURERS STANDARD CURB DIMENSIONS.
CAMBRIDGEPORT CANNOT BE RESPONSIBLE FOR ANY DEVIATIONS FROM FACTORY DIMENSIONS OR INCORRECT MODEL NUMBERS.