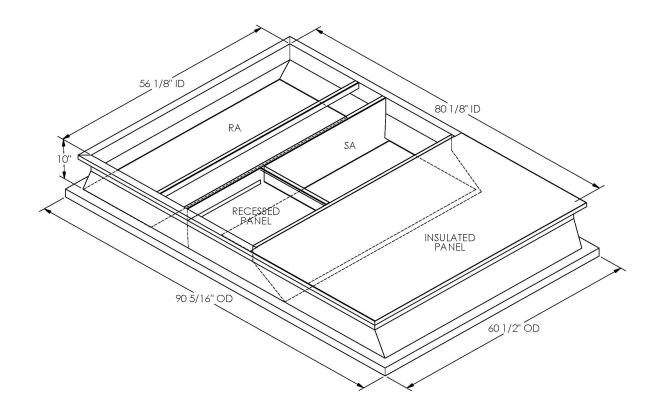

## Cambridgeport

SUBMITTAL Part Number 2009752

## CAMBRIDGEPORT STRONGLY RECOMMENDS CONFIRMING THE DIMENSIONS ON THIS SUBMITTAL

CURB ADAPTERS ARE BASED ON UNIT MANUFACTURERS STANDARD CURB DIMENSIONS.
CAMBRIDGEPORT CANNOT BE RESPONSIBLE FOR ANY DEVIATIONS FROM FACTORY DIMENSIONS OR INCORRECT MODEL NUMBERS.