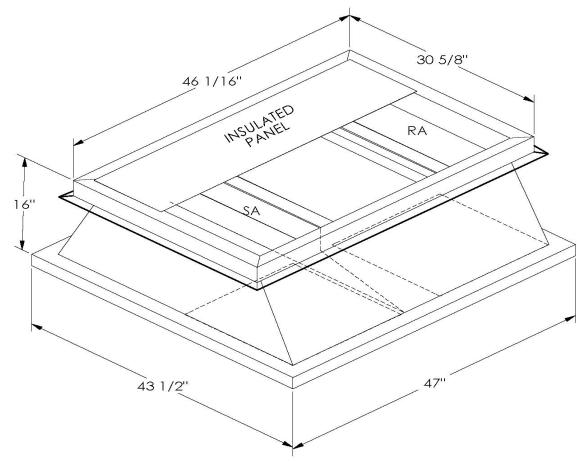

## CAMBRIDGEPORT STRONGLY RECOMMENDS CONFIRMING THE DIMENSIONS ON THIS SUBMITTAL

CURB ADAPTERS ARE BASED ON UNIT MANUFACTURERS STANDARD CURB DIMENSIONS.
CAMBRIDGEPORT CANNOT BE RESPONSIBLE FOR ANY DEVIATIONS FROM FACTORY DIMENSIONS OR INCORRECT MODEL NUMBERS.