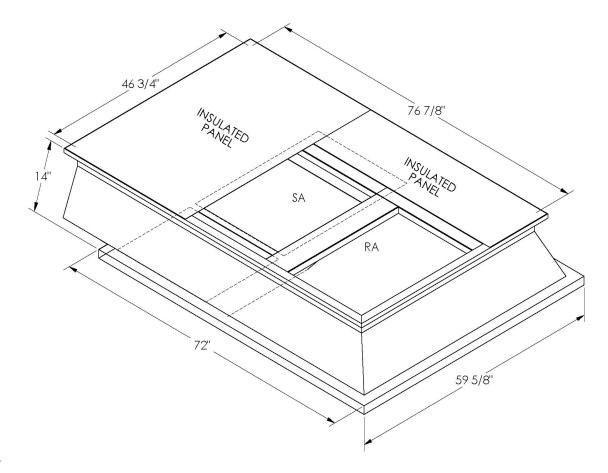

## Cambridgeport

| SUBMITTAL | Part Number |
|-----------|-------------|
|           | 2010036     |

## **FEATURES**

DATE

ONE PIECE WELDED CONSTRUCTION

FACTORY INSTALLED SUPPLY TRANSITIONS

FULLY INSULATED

DESIGNED FOR EVEN WEIGHT DISTRIBUTION

FABRICATED OF HEAVY GAUGE G90 GALVANIZED STEEL

ALL WELDS SPRAYED WITH GALVANIZING COMPOUND

GASKET PROVIDED FOR UNIT TO ADAPTER SEALING

## CAMBRIDGEPORT STRONGLY RECOMMENDS CONFIRMING THE DIMENSIONS ON THIS SUBMITTAL

CURB ADAPTERS ARE BASED ON UNIT MANUFACTURERS STANDARD CURB DIMENSIONS.
CAMBRIDGEPORT CANNOT BE RESPONSIBLE FOR ANY DEVIATIONS FROM FACTORY DIMENSIONS OR INCORRECT MODEL NUMBERS.