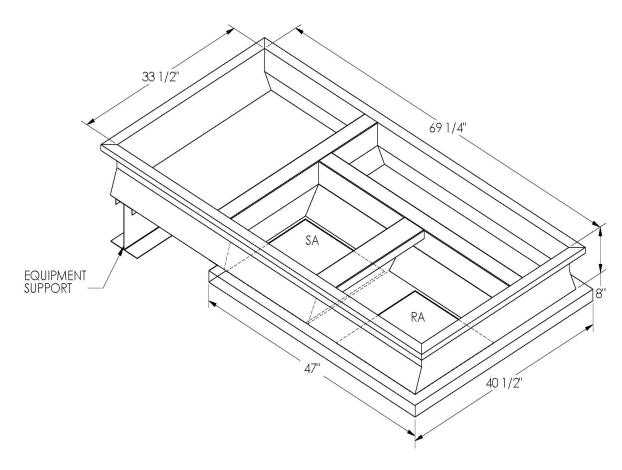

## Cambridgeport

| SUBMITTAL | Part Number |
|-----------|-------------|
|           | 2010071     |

## **FEATURES**

ONE PIECE WELDED CONSTRUCTION

FACTORY INSTALLED SUPPLY TRANSITIONS

FULLY INSULATED

DESIGNED FOR EVEN WEIGHT DISTRIBUTION

FABRICATED OF HEAVY GAUGE G90 GALVANIZED STEEL

ALL WELDS SPRAYED WITH GALVANIZING COMPOUND

GASKET PROVIDED FOR UNIT TO ADAPTER SEALING

## CAMBRIDGEPORT STRONGLY RECOMMENDS CONFIRMING THE DIMENSIONS ON THIS SUBMITTAL

CURB ADAPTERS ARE BASED ON UNIT MANUFACTURERS STANDARD CURB DIMENSIONS.
CAMBRIDGEPORT CANNOT BE RESPONSIBLE FOR ANY DEVIATIONS FROM FACTORY DIMENSIONS OR INCORRECT MODEL NUMBERS.