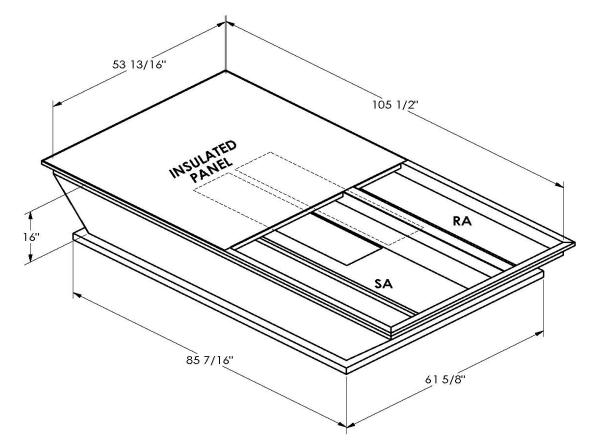

## FEATURES

ONE PIECE WELDED CONSTRUCTION

FACTORY INSTALLED SUPPLY TRANSITIONS

FULLY INSULATED

DESIGNED FOR EVEN WEIGHT DISTRIBUTION

FABRICATED OF HEAVY GAUGE G90 GALVANIZED STEEL

ALL WELDS SPRAYED WITH GALVANIZING COMPOUND

GASKET PROVIDED FOR UNIT TO ADAPTER SEALING

## CAMBRIDGEPORT STRONGLY RECOMMENDS CONFIRMING THE DIMENSIONS ON THIS SUBMITTAL CURB ADAPTERS ARE BASED ON UNIT MANUFACTURERS STANDARD CURB DIMENSIONS. CAMBRIDGEPORT CANNOT BE RESPONSIBLE FOR ANY DEVIATIONS FROM FACTORY DIMENSIONS OR INCORRECT MODEL NUMBERS.