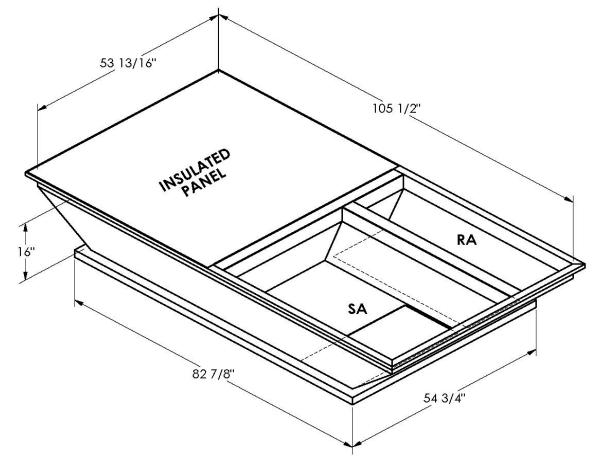

## Cambridgeport

| SUBMITTAL | Part Number |
|-----------|-------------|
|           | 2010146     |

SUBMITTED TO \_\_\_\_\_\_

JOB NAME

EQUIPMENT \_\_\_\_\_

SIGNATURE \_\_\_\_\_

DATE \_\_\_\_\_

ONE PIECE WELDED CONSTRUCTION

FACTORY INSTALLED SUPPLY TRANSITIONS

FULLY INSULATED

**FEATURES** 

DESIGNED FOR EVEN WEIGHT DISTRIBUTION

FABRICATED OF HEAVY GAUGE G90 GALVANIZED STEEL

ALL WELDS SPRAYED WITH GALVANIZING COMPOUND

GASKET PROVIDED FOR UNIT TO ADAPTER SEALING

## CAMBRIDGEPORT STRONGLY RECOMMENDS CONFIRMING THE DIMENSIONS ON THIS SUBMITTAL

CURB ADAPTERS ARE BASED ON UNIT MANUFACTURERS STANDARD CURB DIMENSIONS.
CAMBRIDGEPORT CANNOT BE RESPONSIBLE FOR ANY DEVIATIONS FROM FACTORY DIMENSIONS OR INCORRECT MODEL NUMBERS.