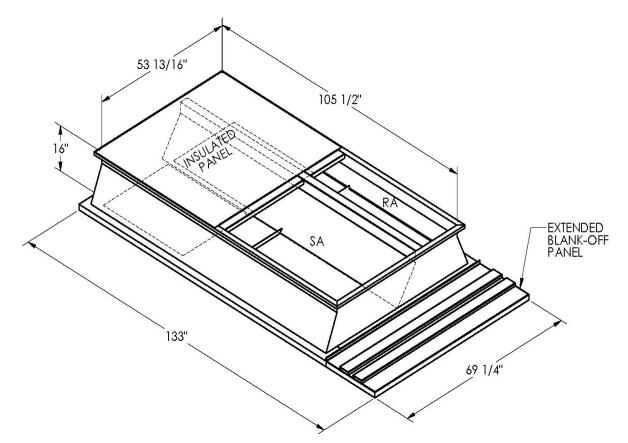

## **FEATURES**

ONE PIECE WELDED CONSTRUCTION

FACTORY INSTALLED SUPPLY TRANSITIONS

FULLY INSULATED

DESIGNED FOR EVEN WEIGHT DISTRIBUTION

FABRICATED OF HEAVY GAUGE G90 GALVANIZED STEEL

ALL WELDS SPRAYED WITH GALVANIZING COMPOUND

GASKET PROVIDED FOR UNIT TO ADAPTER SEALING

## CAMBRIDGEPORT STRONGLY RECOMMENDS CONFIRMING THE DIMENSIONS ON THIS SUBMITTAL CURB ADAPTERS ARE BASED ON UNIT MANUFACTURERS STANDARD CURB DIMENSIONS. CAMBRIDGEPORT CANNOT BE RESPONSIBLE FOR ANY DEVIATIONS FROM FACTORY DIMENSIONS OR INCORRECT MODEL NUMBERS.