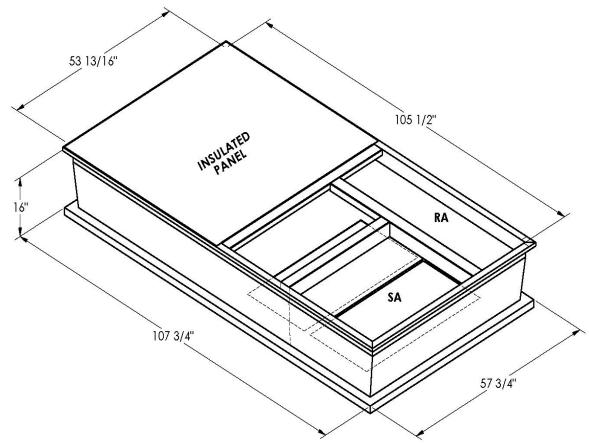

**FEATURES** 

ONE PIECE WELDED CONSTRUCTION

FACTORY INSTALLED SUPPLY TRANSITIONS

FULLY INSULATED

DESIGNED FOR EVEN WEIGHT DISTRIBUTION

FABRICATED OF HEAVY GAUGE G90 GALVANIZED STEEL

ALL WELDS SPRAYED WITH GALVANIZING COMPOUND

GASKET PROVIDED FOR UNIT TO ADAPTER SEALING

## CAMBRIDGEPORT STRONGLY RECOMMENDS CONFIRMING THE DIMENSIONS ON THIS SUBMITTAL

CURB ADAPTERS ARE BASED ON UNIT MANUFACTURERS STANDARD CURB DIMENSIONS.
CAMBRIDGEPORT CANNOT BE RESPONSIBLE FOR ANY DEVIATIONS FROM FACTORY DIMENSIONS OR INCORRECT MODEL NUMBERS.