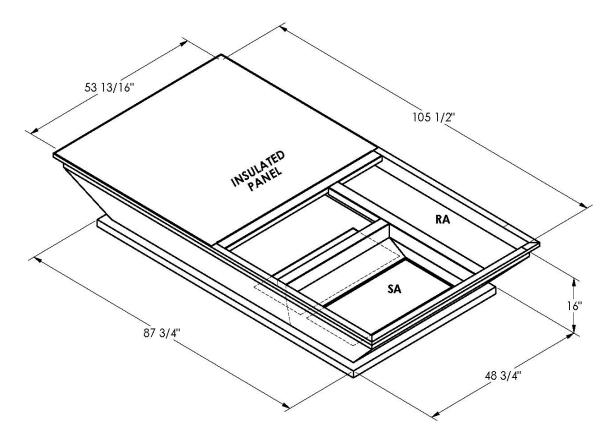

## Cambridgeport

| SUBMITTAL | Part Number |
|-----------|-------------|
|           | 2010161     |

## **FEATURES**

ONE PIECE WELDED CONSTRUCTION

FACTORY INSTALLED SUPPLY TRANSITIONS

FULLY INSULATED

DESIGNED FOR EVEN WEIGHT DISTRIBUTION

FABRICATED OF HEAVY GAUGE G90 GALVANIZED STEEL

ALL WELDS SPRAYED WITH GALVANIZING COMPOUND

GASKET PROVIDED FOR UNIT TO ADAPTER SEALING

## CAMBRIDGEPORT STRONGLY RECOMMENDS CONFIRMING THE DIMENSIONS ON THIS SUBMITTAL

CURB ADAPTERS ARE BASED ON UNIT MANUFACTURERS STANDARD CURB DIMENSIONS.
CAMBRIDGEPORT CANNOT BE RESPONSIBLE FOR ANY DEVIATIONS FROM FACTORY DIMENSIONS OR INCORRECT MODEL NUMBERS.