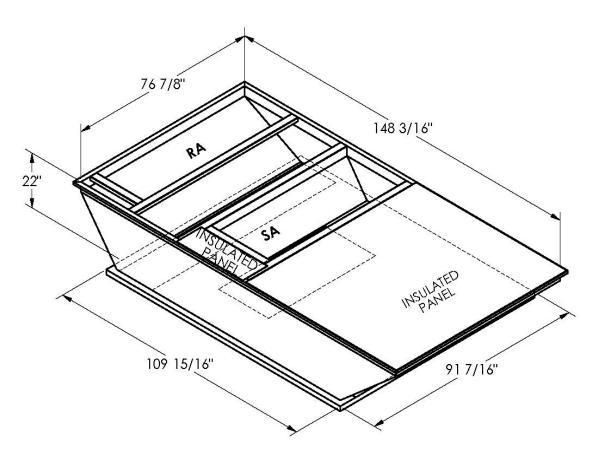

## CAMBRIDGEPORT STRONGLY RECOMMENDS CONFIRMING THE DIMENSIONS ON THIS SUBMITTAL

CURB ADAPTERS ARE BASED ON UNIT MANUFACTURERS STANDARD CURB DIMENSIONS.
CAMBRIDGEPORT CANNOT BE RESPONSIBLE FOR ANY DEVIATIONS FROM FACTORY DIMENSIONS OR INCORRECT MODEL NUMBERS.