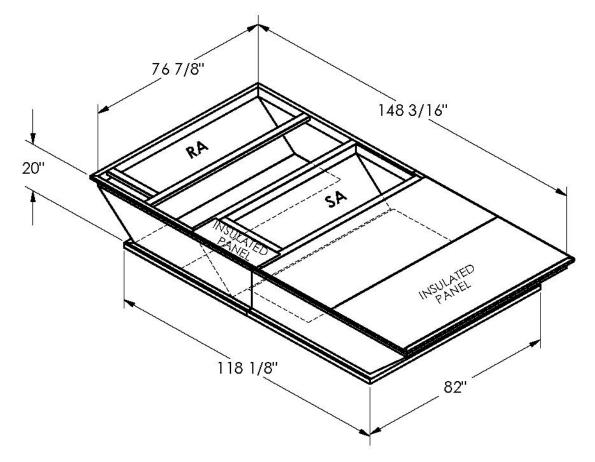

## CAMBRIDGEPORT STRONGLY RECOMMENDS CONFIRMING THE DIMENSIONS ON THIS SUBMITTAL

CURB ADAPTERS ARE BASED ON UNIT MANUFACTURERS STANDARD CURB DIMENSIONS.
CAMBRIDGEPORT CANNOT BE RESPONSIBLE FOR ANY DEVIATIONS FROM FACTORY DIMENSIONS OR INCORRECT MODEL NUMBERS.