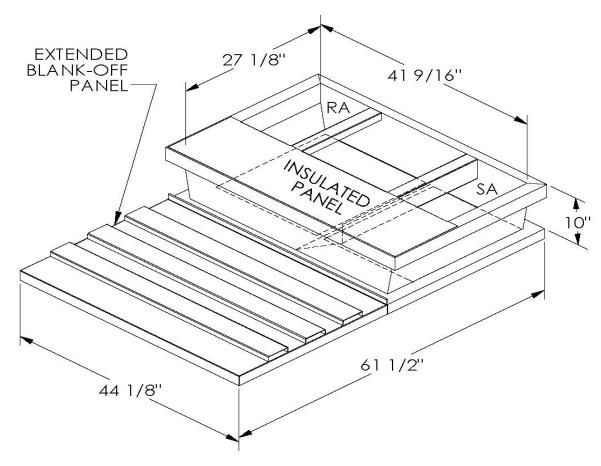

## CAMBRIDGEPORT STRONGLY RECOMMENDS CONFIRMING THE DIMENSIONS ON THIS SUBMITTAL

CURB ADAPTERS ARE BASED ON UNIT MANUFACTURERS STANDARD CURB DIMENSIONS.
CAMBRIDGEPORT CANNOT BE RESPONSIBLE FOR ANY DEVIATIONS FROM FACTORY DIMENSIONS OR INCORRECT MODEL NUMBERS.