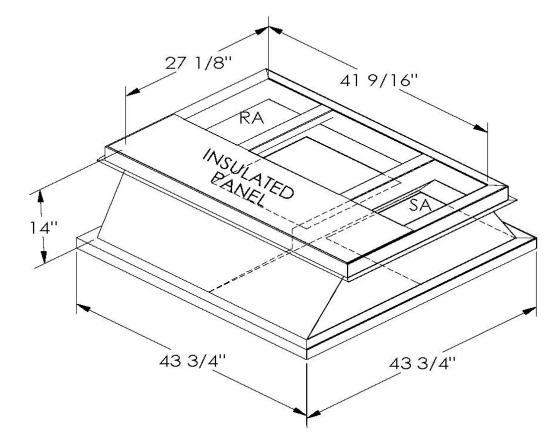

## FEATURES

ONE PIECE WELDED CONSTRUCTION

FACTORY INSTALLED SUPPLY TRANSITIONS

FULLY INSULATED

DESIGNED FOR EVEN WEIGHT DISTRIBUTION

FABRICATED OF HEAVY GAUGE G90 GALVANIZED STEEL

ALL WELDS SPRAYED WITH GALVANIZING COMPOUND

GASKET PROVIDED FOR UNIT TO ADAPTER SEALING

## CAMBRIDGEPORT STRONGLY RECOMMENDS CONFIRMING THE DIMENSIONS ON THIS SUBMITTAL CURB ADAPTERS ARE BASED ON UNIT MANUFACTURERS STANDARD CURB DIMENSIONS. CAMBRIDGEPORT CANNOT BE RESPONSIBLE FOR ANY DEVIATIONS FROM FACTORY DIMENSIONS OR INCORRECT MODEL NUMBERS.