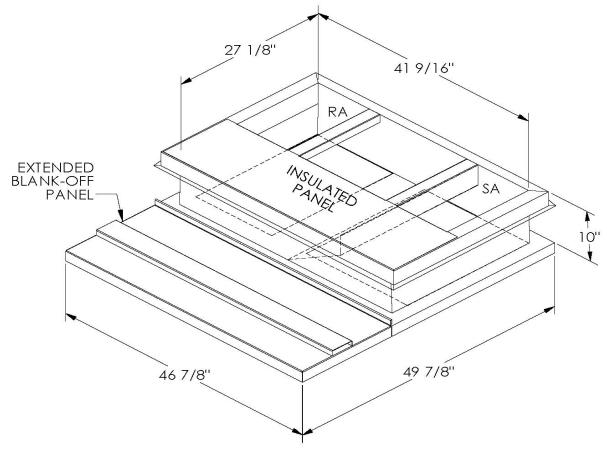

ONE PIECE WELDED CONSTRUCTION

FACTORY INSTALLED SUPPLY TRANSITIONS

FULLY INSULATED

**FEATURES** 

DESIGNED FOR EVEN WEIGHT DISTRIBUTION

FABRICATED OF HEAVY GAUGE G90 GALVANIZED STEEL

ALL WELDS SPRAYED WITH GALVANIZING COMPOUND

GASKET PROVIDED FOR UNIT TO ADAPTER SEALING

## CAMBRIDGEPORT STRONGLY RECOMMENDS CONFIRMING THE DIMENSIONS ON THIS SUBMITTAL

CURB ADAPTERS ARE BASED ON UNIT MANUFACTURERS STANDARD CURB DIMENSIONS.
CAMBRIDGEPORT CANNOT BE RESPONSIBLE FOR ANY DEVIATIONS FROM FACTORY DIMENSIONS OR INCORRECT MODEL NUMBERS.