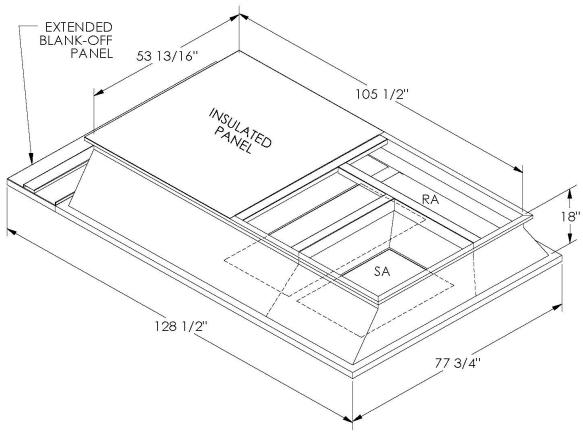

## Cambridgeport

| SUBMITTAL | Part Number |
|-----------|-------------|
|           | 2010440     |

ONE PIECE WELDED CONSTRUCTION

FACTORY INSTALLED SUPPLY TRANSITIONS

FULLY INSULATED

**FEATURES** 

DESIGNED FOR EVEN WEIGHT DISTRIBUTION

## CAMBRIDGEPORT STRONGLY RECOMMENDS CONFIRMING THE DIMENSIONS ON THIS SUBMITTAL

CURB ADAPTERS ARE BASED ON UNIT MANUFACTURERS STANDARD CURB DIMENSIONS.
CAMBRIDGEPORT CANNOT BE RESPONSIBLE FOR ANY DEVIATIONS FROM FACTORY DIMENSIONS OR INCORRECT MODEL NUMBERS.