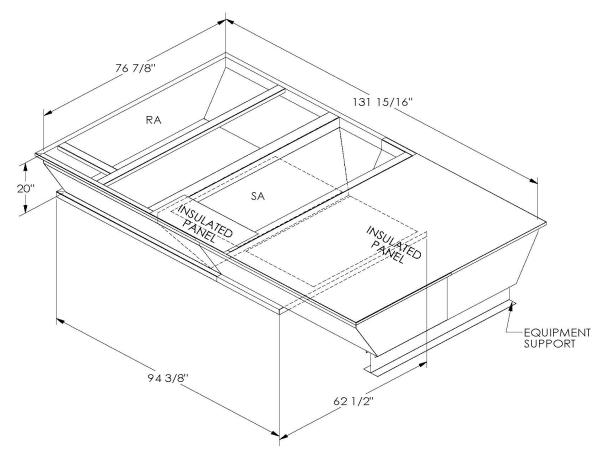

## Cambridgeport

| SUBMITTAL | Part Number |
|-----------|-------------|
|           | 2010550     |

## <u>FEATURES</u>

ONE PIECE WELDED CONSTRUCTION

FACTORY INSTALLED SUPPLY TRANSITIONS

FULLY INSULATED

DESIGNED FOR EVEN WEIGHT DISTRIBUTION

FABRICATED OF HEAVY GAUGE G90 GALVANIZED STEEL

ALL WELDS SPRAYED WITH GALVANIZING COMPOUND

## CAMBRIDGEPORT STRONGLY RECOMMENDS CONFIRMING THE DIMENSIONS ON THIS SUBMITTAL

CURB ADAPTERS ARE BASED ON UNIT MANUFACTURERS STANDARD CURB DIMENSIONS.
CAMBRIDGEPORT CANNOT BE RESPONSIBLE FOR ANY DEVIATIONS FROM FACTORY DIMENSIONS OR INCORRECT MODEL NUMBERS.