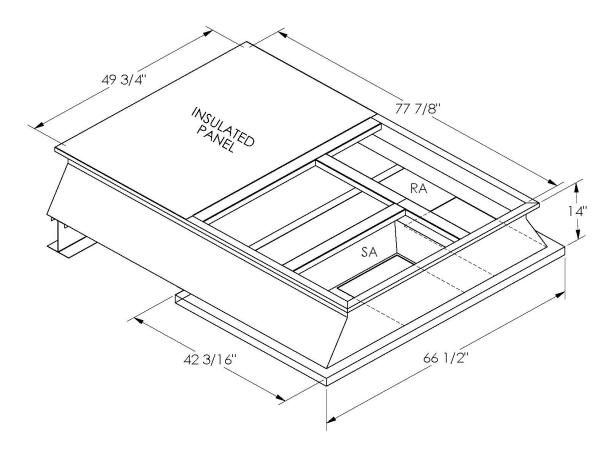

## Cambridgeport

| SUBMITTAL | Part Number |
|-----------|-------------|
|           | 2010604     |

## CAMBRIDGEPORT STRONGLY RECOMMENDS CONFIRMING THE DIMENSIONS ON THIS SUBMITTAL

CURB ADAPTERS ARE BASED ON UNIT MANUFACTURERS STANDARD CURB DIMENSIONS.
CAMBRIDGEPORT CANNOT BE RESPONSIBLE FOR ANY DEVIATIONS FROM FACTORY DIMENSIONS OR INCORRECT MODEL NUMBERS.