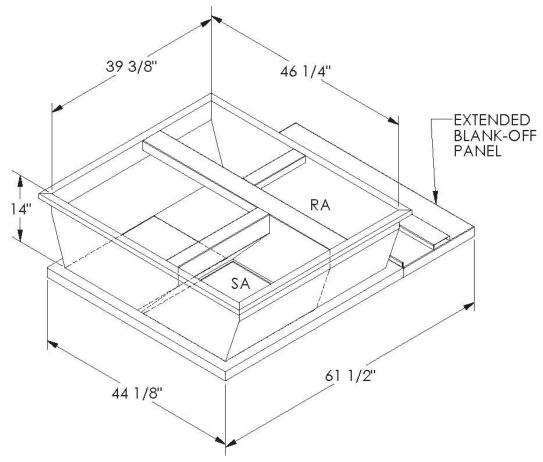

## CAMBRIDGEPORT STRONGLY RECOMMENDS CONFIRMING THE DIMENSIONS ON THIS SUBMITTAL

CURB ADAPTERS ARE BASED ON UNIT MANUFACTURERS STANDARD CURB DIMENSIONS.
CAMBRIDGEPORT CANNOT BE RESPONSIBLE FOR ANY DEVIATIONS FROM FACTORY DIMENSIONS OR INCORRECT MODEL NUMBERS.