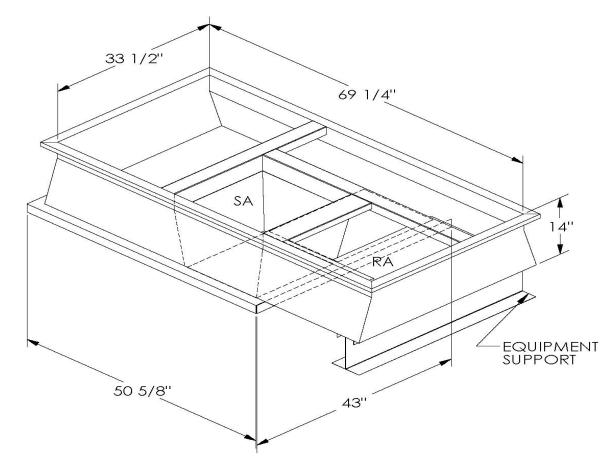

## CAMBRIDGEPORT STRONGLY RECOMMENDS CONFIRMING THE DIMENSIONS ON THIS SUBMITTAL

CURB ADAPTERS ARE BASED ON UNIT MANUFACTURERS STANDARD CURB DIMENSIONS.
CAMBRIDGEPORT CANNOT BE RESPONSIBLE FOR ANY DEVIATIONS FROM FACTORY DIMENSIONS OR INCORRECT MODEL NUMBERS.