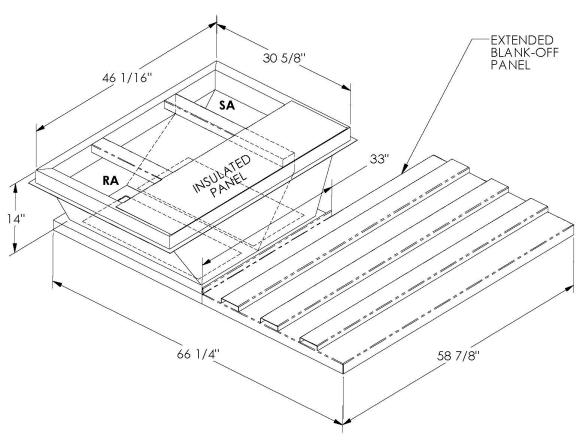

## CAMBRIDGEPORT STRONGLY RECOMMENDS CONFIRMING THE DIMENSIONS ON THIS SUBMITTAL

CURB ADAPTERS ARE BASED ON UNIT MANUFACTURERS STANDARD CURB DIMENSIONS.
CAMBRIDGEPORT CANNOT BE RESPONSIBLE FOR ANY DEVIATIONS FROM FACTORY DIMENSIONS OR INCORRECT MODEL NUMBERS.