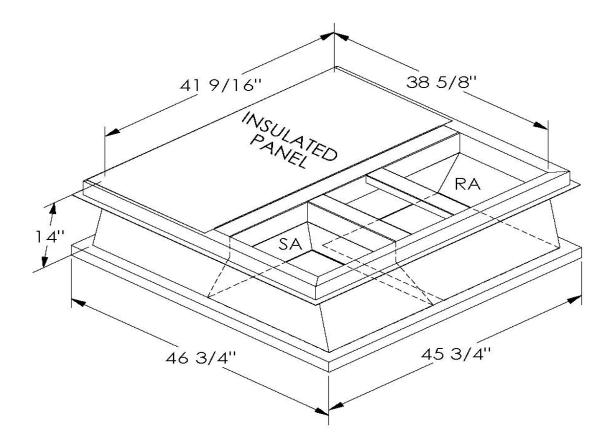

## **FEATURES**

ONE PIECE WELDED CONSTRUCTION

FACTORY INSTALLED SUPPLY TRANSITIONS

FULLY INSULATED

DESIGNED FOR EVEN WEIGHT DISTRIBUTION

FABRICATED OF HEAVY GAUGE G90 GALVANIZED STEEL

ALL WELDS SPRAYED WITH GALVANIZING COMPOUND

GASKET PROVIDED FOR UNIT TO ADAPTER SEALING

## CAMBRIDGEPORT STRONGLY RECOMMENDS CONFIRMING THE DIMENSIONS ON THIS SUBMITTAL CURB ADAPTERS ARE BASED ON UNIT MANUFACTURERS STANDARD CURB DIMENSIONS. CAMBRIDGEPORT CANNOT BE RESPONSIBLE FOR ANY DEVIATIONS FROM FACTORY DIMENSIONS OR INCORRECT MODEL NUMBERS.