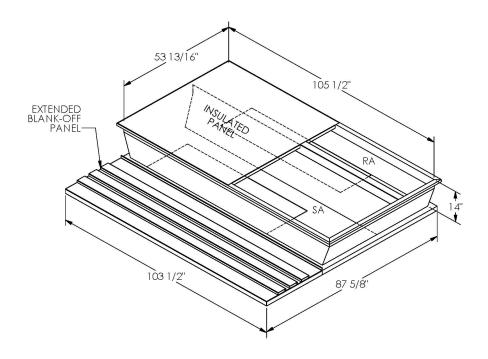

## **FEATURES**

ONE PIECE WELDED CONSTRUCTION

FACTORY INSTALLED SUPPLY TRANSITIONS

FULLY INSULATED

DESIGNED FOR EVEN WEIGHT DISTRIBUTION

FABRICATED OF HEAVY GAUGE G90 GALVANIZED STEEL

ALL WELDS SPRAYED WITH GALVANIZING COMPOUND

GASKET PROVIDED FOR UNIT TO ADAPTER SEALING

## CAMBRIDGEPORT STRONGLY RECOMMENDS CONFIRMING THE DIMENSIONS ON THIS SUBMITTAL

CURB ADAPTERS ARE BASED ON UNIT MANUFACTURERS STANDARD CURB DIMENSIONS.
CAMBRIDGEPORT CANNOT BE RESPONSIBLE FOR ANY DEVIATIONS FROM FACTORY DIMENSIONS OR INCORRECT MODEL NUMBERS.