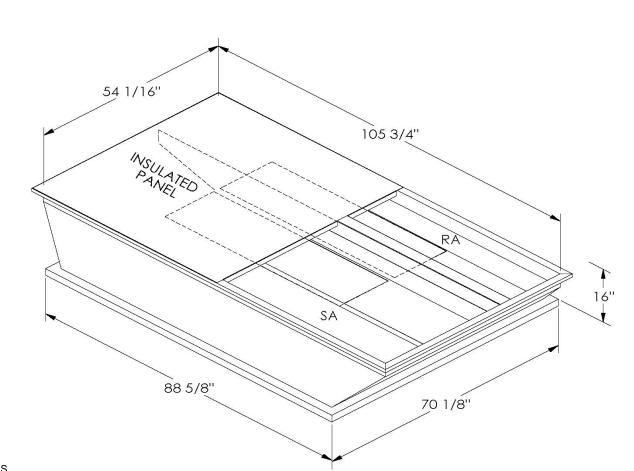

## **FEATURES**

ONE PIECE WELDED CONSTRUCTION

FACTORY INSTALLED SUPPLY TRANSITIONS

FULLY INSULATED

DESIGNED FOR EVEN WEIGHT DISTRIBUTION

FABRICATED OF HEAVY GAUGE G90 GALVANIZED STEEL

ALL WELDS SPRAYED WITH GALVANIZING COMPOUND

GASKET PROVIDED FOR UNIT TO ADAPTER SEALING

## CAMBRIDGEPORT STRONGLY RECOMMENDS CONFIRMING THE DIMENSIONS ON THIS SUBMITTAL

CURB ADAPTERS ARE BASED ON UNIT MANUFACTURERS STANDARD CURB DIMENSIONS.
CAMBRIDGEPORT CANNOT BE RESPONSIBLE FOR ANY DEVIATIONS FROM FACTORY DIMENSIONS OR INCORRECT MODEL NUMBERS.