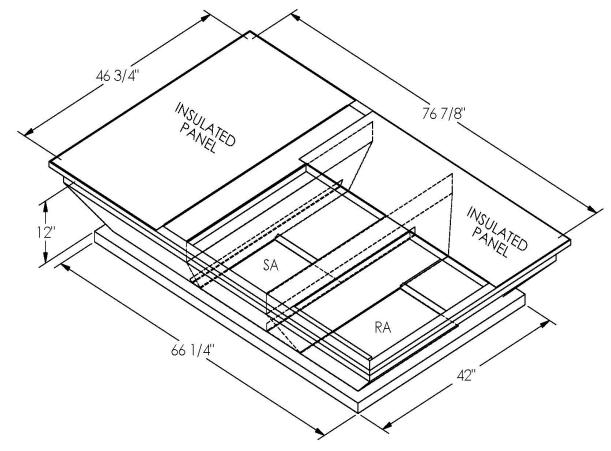

## <u>FEATURES</u>

ONE PIECE WELDED CONSTRUCTION

FACTORY INSTALLED SUPPLY TRANSITIONS

FULLY INSULATED

DESIGNED FOR EVEN WEIGHT DISTRIBUTION

FABRICATED OF HEAVY GAUGE G90 GALVANIZED STEEL

ALL WELDS SPRAYED WITH GALVANIZING COMPOUND

GASKET PROVIDED FOR UNIT TO ADAPTER SEALING

## CAMBRIDGEPORT STRONGLY RECOMMENDS CONFIRMING THE DIMENSIONS ON THIS SUBMITTAL

CURB ADAPTERS ARE BASED ON UNIT MANUFACTURERS STANDARD CURB DIMENSIONS.
CAMBRIDGEPORT CANNOT BE RESPONSIBLE FOR ANY DEVIATIONS FROM FACTORY DIMENSIONS OR INCORRECT MODEL NUMBERS.