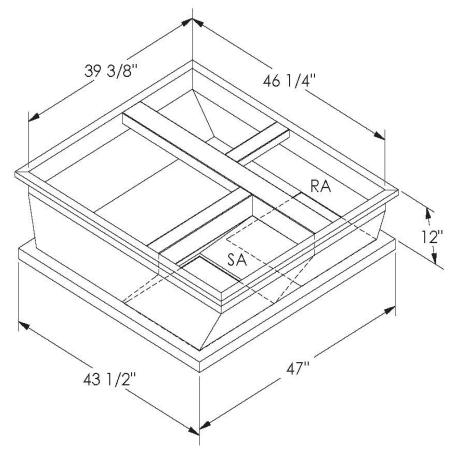

## CAMBRIDGEPORT STRONGLY RECOMMENDS CONFIRMING THE DIMENSIONS ON THIS SUBMITTAL

CURB ADAPTERS ARE BASED ON UNIT MANUFACTURERS STANDARD CURB DIMENSIONS.
CAMBRIDGEPORT CANNOT BE RESPONSIBLE FOR ANY DEVIATIONS FROM FACTORY DIMENSIONS OR INCORRECT MODEL NUMBERS.