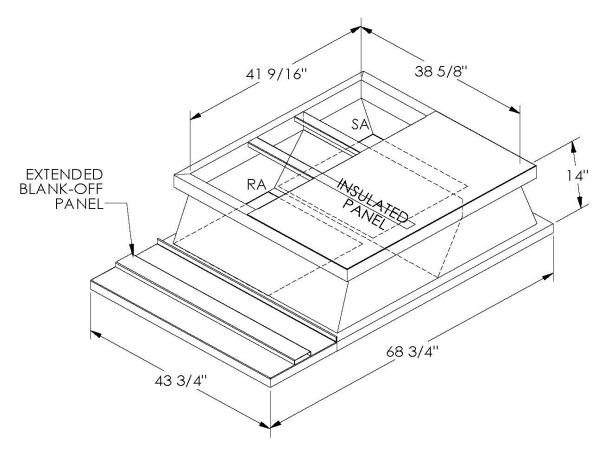

## Cambridgeport

| SUBMITTAL | Part Number |
|-----------|-------------|
|           | 2010842     |

## **FEATURES**

ONE PIECE WELDED CONSTRUCTION

FACTORY INSTALLED SUPPLY TRANSITIONS

FULLY INSULATED

DESIGNED FOR EVEN WEIGHT DISTRIBUTION

FABRICATED OF HEAVY GAUGE G90 GALVANIZED STEEL

ALL WELDS SPRAYED WITH GALVANIZING COMPOUND

GASKET PROVIDED FOR UNIT TO ADAPTER SEALING

## CAMBRIDGEPORT STRONGLY RECOMMENDS CONFIRMING THE DIMENSIONS ON THIS SUBMITTAL

CURB ADAPTERS ARE BASED ON UNIT MANUFACTURERS STANDARD CURB DIMENSIONS.
CAMBRIDGEPORT CANNOT BE RESPONSIBLE FOR ANY DEVIATIONS FROM FACTORY DIMENSIONS OR INCORRECT MODEL NUMBERS.