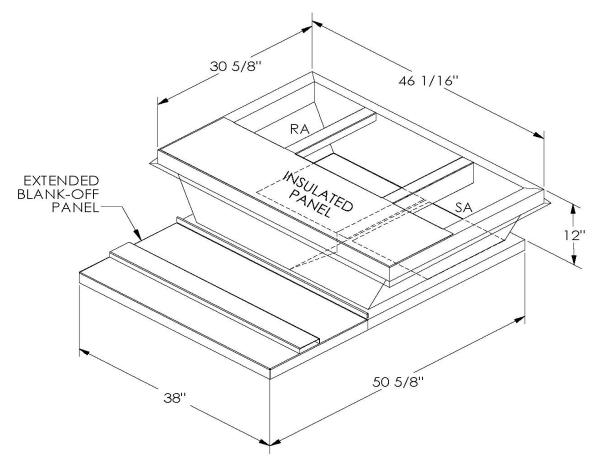

## **FEATURES**

ONE PIECE WELDED CONSTRUCTION

FACTORY INSTALLED SUPPLY TRANSITIONS

FULLY INSULATED

DESIGNED FOR EVEN WEIGHT DISTRIBUTION

FABRICATED OF HEAVY GAUGE G90 GALVANIZED STEEL

ALL WELDS SPRAYED WITH GALVANIZING COMPOUND

GASKET PROVIDED FOR UNIT TO ADAPTER SEALING

## CAMBRIDGEPORT STRONGLY RECOMMENDS CONFIRMING THE DIMENSIONS ON THIS SUBMITTAL

CURB ADAPTERS ARE BASED ON UNIT MANUFACTURERS STANDARD CURB DIMENSIONS.
CAMBRIDGEPORT CANNOT BE RESPONSIBLE FOR ANY DEVIATIONS FROM FACTORY DIMENSIONS OR INCORRECT MODEL NUMBERS.