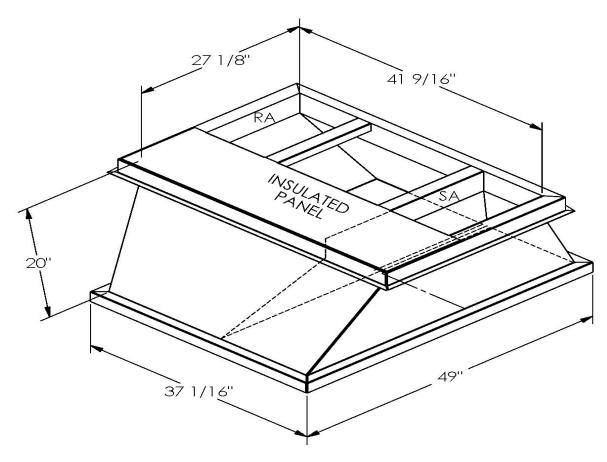

## Cambridgeport

| SUBMITTAL | Part Number |
|-----------|-------------|
|           | 2010851     |

SUBMITTED TO \_\_\_\_\_\_

JOB NAME

EQUIPMENT \_\_\_\_\_

SIGNATURE \_\_\_\_\_

DATE \_\_\_\_\_

ONE PIECE WELDED CONSTRUCTION

FACTORY INSTALLED SUPPLY TRANSITIONS

FULLY INSULATED

**FEATURES** 

DESIGNED FOR EVEN WEIGHT DISTRIBUTION

FABRICATED OF HEAVY GAUGE G90 GALVANIZED STEEL

ALL WELDS SPRAYED WITH GALVANIZING COMPOUND

GASKET PROVIDED FOR UNIT TO ADAPTER SEALING

## CAMBRIDGEPORT STRONGLY RECOMMENDS CONFIRMING THE DIMENSIONS ON THIS SUBMITTAL

CURB ADAPTERS ARE BASED ON UNIT MANUFACTURERS STANDARD CURB DIMENSIONS.
CAMBRIDGEPORT CANNOT BE RESPONSIBLE FOR ANY DEVIATIONS FROM FACTORY DIMENSIONS OR INCORRECT MODEL NUMBERS.