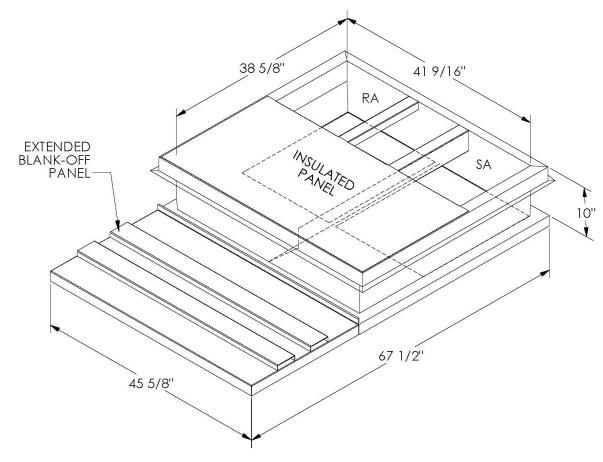

## **FEATURES**

ONE PIECE WELDED CONSTRUCTION

FACTORY INSTALLED SUPPLY TRANSITIONS

FULLY INSULATED

DESIGNED FOR EVEN WEIGHT DISTRIBUTION

FABRICATED OF HEAVY GAUGE G90 GALVANIZED STEEL

ALL WELDS SPRAYED WITH GALVANIZING COMPOUND

GASKET PROVIDED FOR UNIT TO ADAPTER SEALING

## CAMBRIDGEPORT STRONGLY RECOMMENDS CONFIRMING THE DIMENSIONS ON THIS SUBMITTAL

CURB ADAPTERS ARE BASED ON UNIT MANUFACTURERS STANDARD CURB DIMENSIONS.
CAMBRIDGEPORT CANNOT BE RESPONSIBLE FOR ANY DEVIATIONS FROM FACTORY DIMENSIONS OR INCORRECT MODEL NUMBERS.