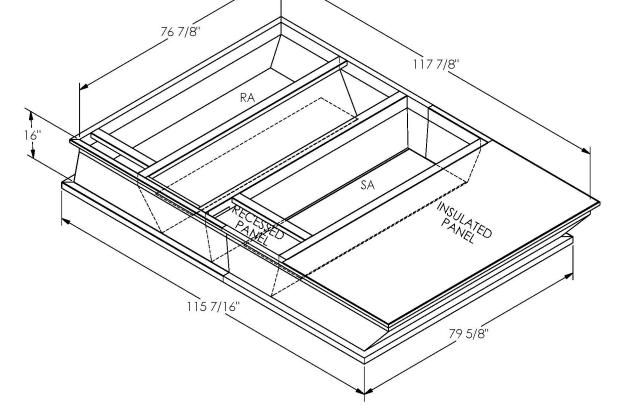

## Part Number 2010896

#### CAMBRIDGEPORT STRONGLY RECOMMENDS CONFIRMING THE DIMENSIONS ON THIS SUBMITTAL CURB ADAPTERS ARE BASED ON UNIT MANUFACTURERS STANDARD CURB DIMENSIONS. CAMBRIDGEPORT CANNOT BE RESPONSIBLE FOR ANY DEVIATIONS FROM FACTORY DIMENSIONS OR INCORRECT MODEL NUMBERS.