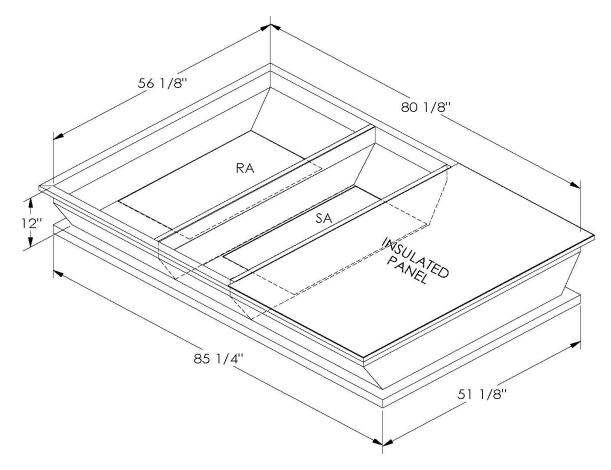

## CAMBRIDGEPORT STRONGLY RECOMMENDS CONFIRMING THE DIMENSIONS ON THIS SUBMITTAL

CURB ADAPTERS ARE BASED ON UNIT MANUFACTURERS STANDARD CURB DIMENSIONS.
CAMBRIDGEPORT CANNOT BE RESPONSIBLE FOR ANY DEVIATIONS FROM FACTORY DIMENSIONS OR INCORRECT MODEL NUMBERS.