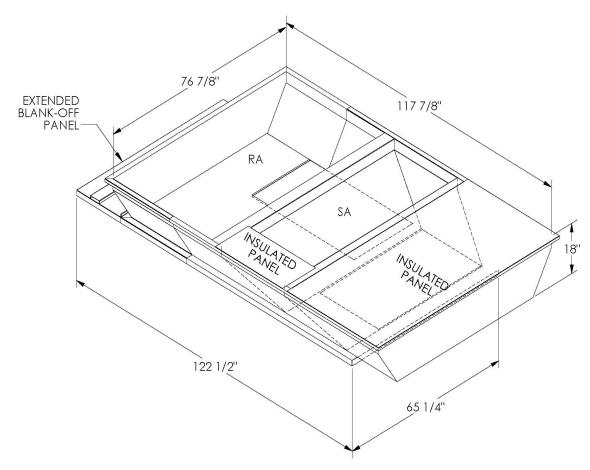

## Cambridgeport

| SUBMITTAL | Part Number |
|-----------|-------------|
|           | 2011051     |

SUBMITTED TO \_\_\_\_\_\_\_

COMPANY \_\_\_\_\_\_

JOB NAME \_\_\_\_\_\_

EQUIPMENT \_\_\_\_\_\_

SIGNATURE \_\_\_\_\_



## **FEATURES**

DATE

ONE PIECE WELDED CONSTRUCTION

FACTORY INSTALLED SUPPLY TRANSITIONS

FULLY INSULATED

DESIGNED FOR EVEN WEIGHT DISTRIBUTION

FABRICATED OF HEAVY GAUGE G90 GALVANIZED STEEL

ALL WELDS SPRAYED WITH GALVANIZING COMPOUND

GASKET PROVIDED FOR UNIT TO ADAPTER SEALING

## CAMBRIDGEPORT STRONGLY RECOMMENDS CONFIRMING THE DIMENSIONS ON THIS SUBMITTAL

CURB ADAPTERS ARE BASED ON UNIT MANUFACTURERS STANDARD CURB DIMENSIONS.
CAMBRIDGEPORT CANNOT BE RESPONSIBLE FOR ANY DEVIATIONS FROM FACTORY DIMENSIONS OR INCORRECT MODEL NUMBERS.