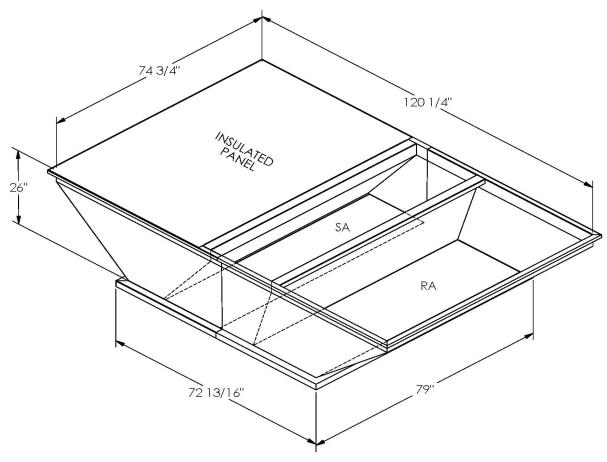

## CAMBRIDGEPORT STRONGLY RECOMMENDS CONFIRMING THE DIMENSIONS ON THIS SUBMITTAL

CURB ADAPTERS ARE BASED ON UNIT MANUFACTURERS STANDARD CURB DIMENSIONS.
CAMBRIDGEPORT CANNOT BE RESPONSIBLE FOR ANY DEVIATIONS FROM FACTORY DIMENSIONS OR INCORRECT MODEL NUMBERS.