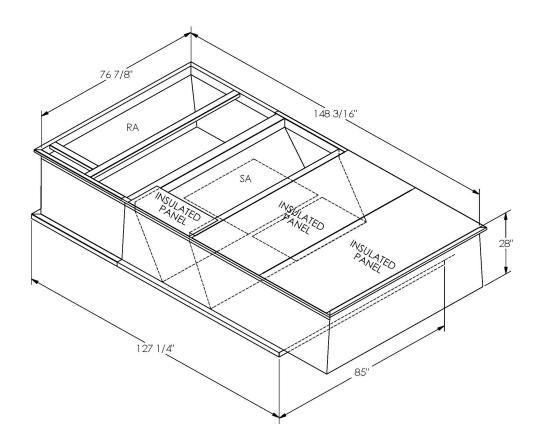

## Cambridgeport

SUBMITTAL Part Number 2011161

## **FEATURES**

ONE PIECE WELDED CONSTRUCTION

FACTORY INSTALLED SUPPLY TRANSITIONS

FULLY INSULATED

DESIGNED FOR EVEN WEIGHT DISTRIBUTION

FABRICATED OF HEAVY GAUGE G90 GALVANIZED STEEL

ALL WELDS SPRAYED WITH GALVANIZING COMPOUND

## CAMBRIDGEPORT STRONGLY RECOMMENDS CONFIRMING THE DIMENSIONS ON THIS SUBMITTAL

CURB ADAPTERS ARE BASED ON UNIT MANUFACTURERS STANDARD CURB DIMENSIONS.
CAMBRIDGEPORT CANNOT BE RESPONSIBLE FOR ANY DEVIATIONS FROM FACTORY DIMENSIONS OR INCORRECT MODEL NUMBERS.