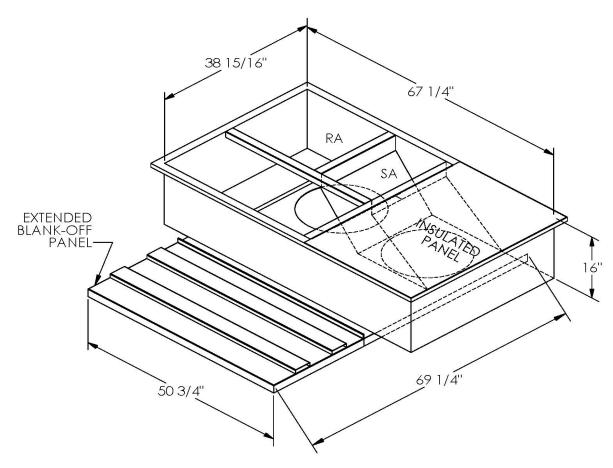

## FEATURES

ONE PIECE WELDED CONSTRUCTION

FACTORY INSTALLED SUPPLY TRANSITIONS

FULLY INSULATED

DESIGNED FOR EVEN WEIGHT DISTRIBUTION

FABRICATED OF HEAVY GAUGE G90 GALVANIZED STEEL

ALL WELDS SPRAYED WITH GALVANIZING COMPOUND

GASKET PROVIDED FOR UNIT TO ADAPTER SEALING

## CAMBRIDGEPORT STRONGLY RECOMMENDS CONFIRMING THE DIMENSIONS ON THIS SUBMITTAL CURB ADAPTERS ARE BASED ON UNIT MANUFACTURERS STANDARD CURB DIMENSIONS. CAMBRIDGEPORT CANNOT BE RESPONSIBLE FOR ANY DEVIATIONS FROM FACTORY DIMENSIONS OR INCORRECT MODEL NUMBERS.