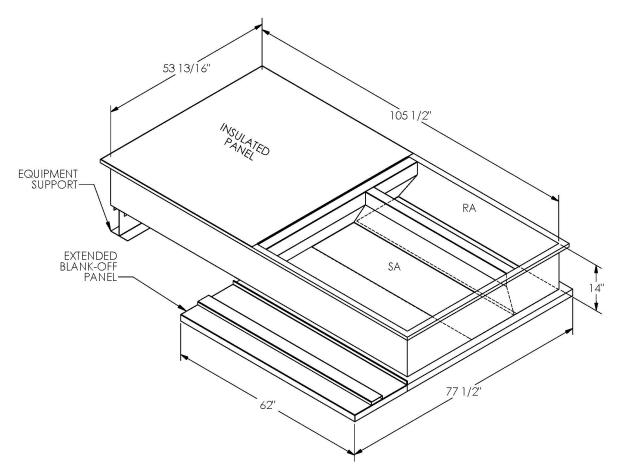

## **FEATURES**

ONE PIECE WELDED CONSTRUCTION

FACTORY INSTALLED SUPPLY TRANSITIONS

FULLY INSULATED

DESIGNED FOR EVEN WEIGHT DISTRIBUTION

FABRICATED OF HEAVY GAUGE G90 GALVANIZED STEEL

ALL WELDS SPRAYED WITH GALVANIZING COMPOUND

GASKET PROVIDED FOR UNIT TO ADAPTER SEALING

## CAMBRIDGEPORT STRONGLY RECOMMENDS CONFIRMING THE DIMENSIONS ON THIS SUBMITTAL

CURB ADAPTERS ARE BASED ON UNIT MANUFACTURERS STANDARD CURB DIMENSIONS.
CAMBRIDGEPORT CANNOT BE RESPONSIBLE FOR ANY DEVIATIONS FROM FACTORY DIMENSIONS OR INCORRECT MODEL NUMBERS.