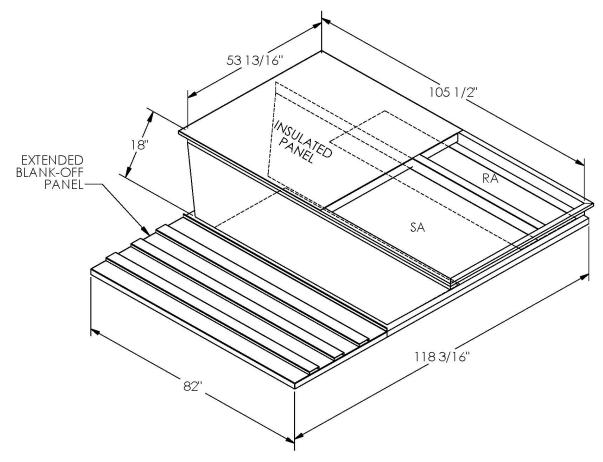

GASKET PROVIDED FOR UNIT TO ADAPTER SEALING

## CAMBRIDGEPORT STRONGLY RECOMMENDS CONFIRMING THE DIMENSIONS ON THIS SUBMITTAL

CURB ADAPTERS ARE BASED ON UNIT MANUFACTURERS STANDARD CURB DIMENSIONS.
CAMBRIDGEPORT CANNOT BE RESPONSIBLE FOR ANY DEVIATIONS FROM FACTORY DIMENSIONS OR INCORRECT MODEL NUMBERS.