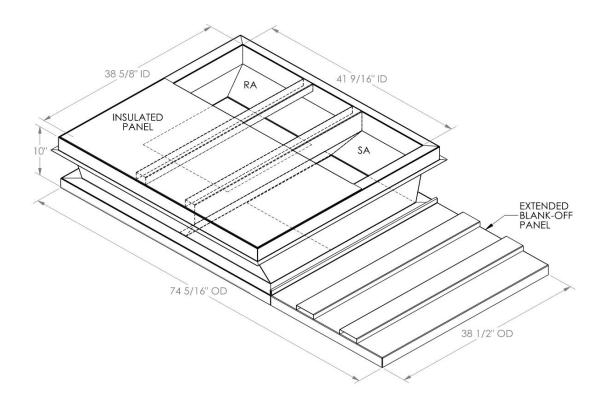

## **FEATURES**

ONE PIECE WELDED CONSTRUCTION

FACTORY INSTALLED SUPPLY TRANSITIONS

FULLY INSULATED

DESIGNED FOR EVEN WEIGHT DISTRIBUTION

FABRICATED OF HEAVY GAUGE G90 GALVANIZED STEEL

ALL WELDS SPRAYED WITH GALVANIZING COMPOUND

GASKET PROVIDED FOR UNIT TO ADAPTER SEALING

## CAMBRIDGEPORT STRONGLY RECOMMENDS CONFIRMING THE DIMENSIONS ON THIS SUBMITTAL

CURB ADAPTERS ARE BASED ON UNIT MANUFACTURERS STANDARD CURB DIMENSIONS.
CAMBRIDGEPORT CANNOT BE RESPONSIBLE FOR ANY DEVIATIONS FROM FACTORY DIMENSIONS OR INCORRECT MODEL NUMBERS.