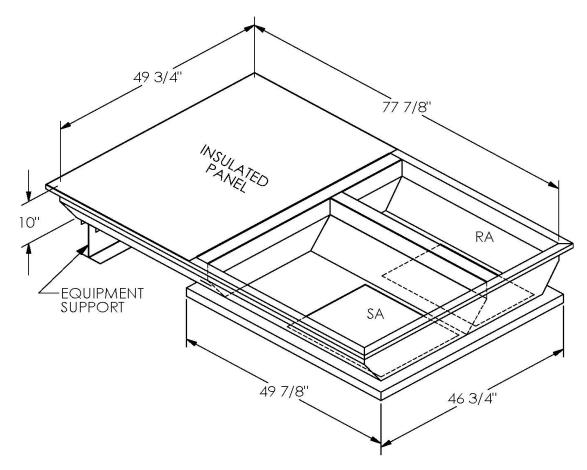

## **FEATURES**

ONE PIECE WELDED CONSTRUCTION

FACTORY INSTALLED SUPPLY TRANSITIONS

FULLY INSULATED

DESIGNED FOR EVEN WEIGHT DISTRIBUTION

FABRICATED OF HEAVY GAUGE G90 GALVANIZED STEEL

ALL WELDS SPRAYED WITH GALVANIZING COMPOUND

GASKET PROVIDED FOR UNIT TO ADAPTER SEALING