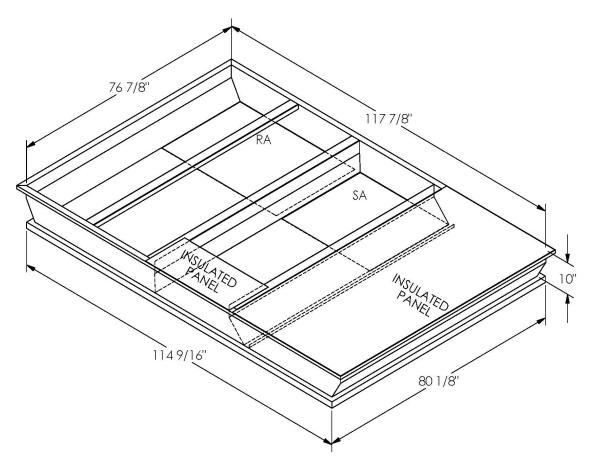

## Cambridgeport

| SUBMITTAL | Part Number |
|-----------|-------------|
|           | 2012251     |

## **FEATURES**

DATE

ONE PIECE WELDED CONSTRUCTION

FACTORY INSTALLED SUPPLY TRANSITIONS

FULLY INSULATED

DESIGNED FOR EVEN WEIGHT DISTRIBUTION

FABRICATED OF HEAVY GAUGE G90 GALVANIZED STEEL

ALL WELDS SPRAYED WITH GALVANIZING COMPOUND

GASKET PROVIDED FOR UNIT TO ADAPTER SEALING

## CAMBRIDGEPORT STRONGLY RECOMMENDS CONFIRMING THE DIMENSIONS ON THIS SUBMITTAL

CURB ADAPTERS ARE BASED ON UNIT MANUFACTURERS STANDARD CURB DIMENSIONS.
CAMBRIDGEPORT CANNOT BE RESPONSIBLE FOR ANY DEVIATIONS FROM FACTORY DIMENSIONS OR INCORRECT MODEL NUMBERS.