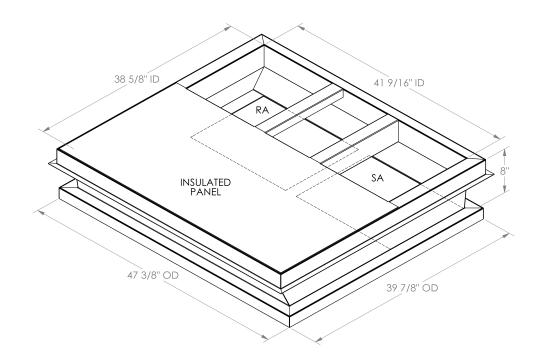

GASKET PROVIDED FOR UNIT TO ADAPTER SEALING

## CAMBRIDGEPORT STRONGLY RECOMMENDS CONFIRMING THE DIMENSIONS ON THIS SUBMITTAL

CURB ADAPTERS ARE BASED ON UNIT MANUFACTURERS STANDARD CURB DIMENSIONS.
CAMBRIDGEPORT CANNOT BE RESPONSIBLE FOR ANY DEVIATIONS FROM FACTORY DIMENSIONS OR INCORRECT MODEL NUMBERS.