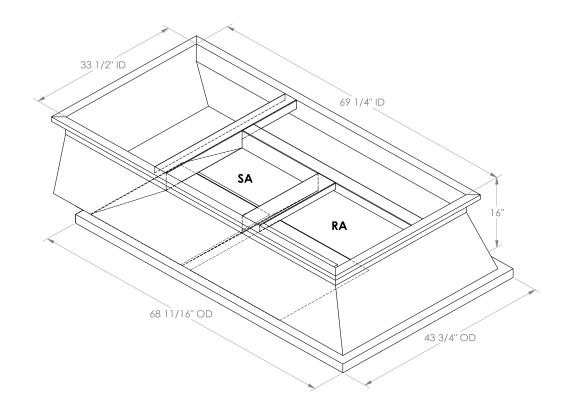

## CAMBRIDGEPORT STRONGLY RECOMMENDS CONFIRMING THE DIMENSIONS ON THIS SUBMITTAL

CURB ADAPTERS ARE BASED ON UNIT MANUFACTURERS STANDARD CURB DIMENSIONS.
CAMBRIDGEPORT CANNOT BE RESPONSIBLE FOR ANY DEVIATIONS FROM FACTORY DIMENSIONS OR INCORRECT MODEL NUMBERS.