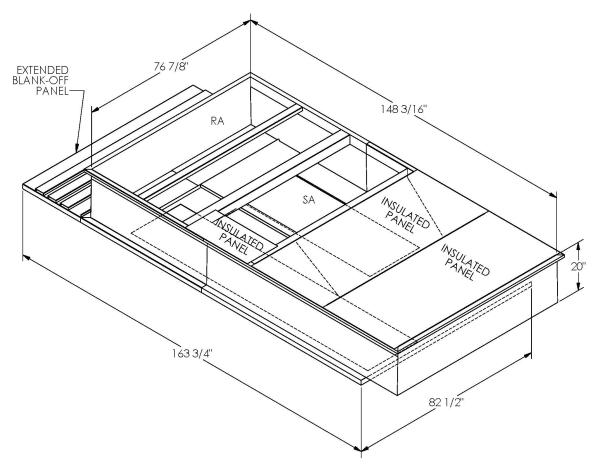

## Cambridgeport

| SUBMITTAL | Part Number |
|-----------|-------------|
|           | 2012806     |

SUBMITTED TO \_\_\_\_\_\_

JOB NAME

EQUIPMENT \_\_\_\_\_

SIGNATURE \_\_\_\_\_

DATE \_\_\_\_\_

ONE PIECE WELDED CONSTRUCTION

FACTORY INSTALLED SUPPLY TRANSITIONS

FULLY INSULATED

**FEATURES** 

DESIGNED FOR EVEN WEIGHT DISTRIBUTION

FABRICATED OF HEAVY GAUGE G90 GALVANIZED STEEL

ALL WELDS SPRAYED WITH GALVANIZING COMPOUND

GASKET PROVIDED FOR UNIT TO ADAPTER SEALING

## CAMBRIDGEPORT STRONGLY RECOMMENDS CONFIRMING THE DIMENSIONS ON THIS SUBMITTAL

CURB ADAPTERS ARE BASED ON UNIT MANUFACTURERS STANDARD CURB DIMENSIONS.
CAMBRIDGEPORT CANNOT BE RESPONSIBLE FOR ANY DEVIATIONS FROM FACTORY DIMENSIONS OR INCORRECT MODEL NUMBERS.