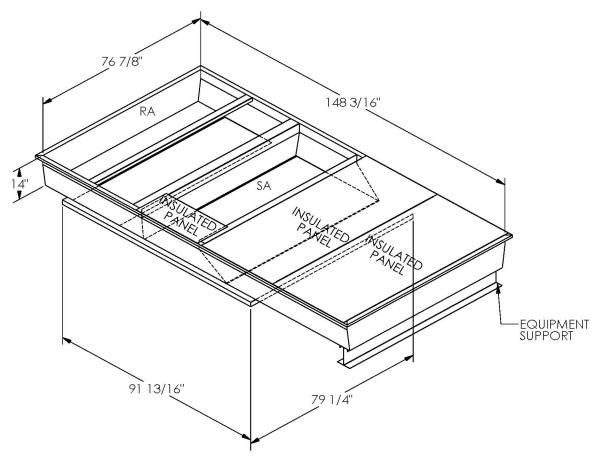

## CAMBRIDGEPORT STRONGLY RECOMMENDS CONFIRMING THE DIMENSIONS ON THIS SUBMITTAL

CURB ADAPTERS ARE BASED ON UNIT MANUFACTURERS STANDARD CURB DIMENSIONS.
CAMBRIDGEPORT CANNOT BE RESPONSIBLE FOR ANY DEVIATIONS FROM FACTORY DIMENSIONS OR INCORRECT MODEL NUMBERS.