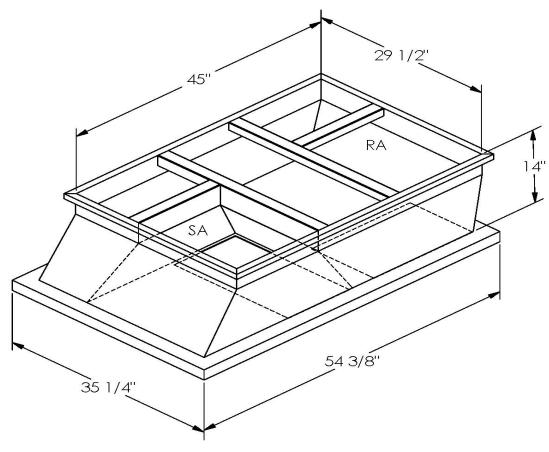

## Cambridgeport

| SUBMITTAL | Part Number |
|-----------|-------------|
|           | 2013022     |

SUBMITTED TO \_\_\_\_\_\_

JOB NAME

EQUIPMENT \_\_\_\_\_

SIGNATURE \_\_\_\_\_

DATE \_\_\_\_\_

ONE PIECE WELDED CONSTRUCTION

FACTORY INSTALLED SUPPLY TRANSITIONS

FULLY INSULATED

**FEATURES** 

DESIGNED FOR EVEN WEIGHT DISTRIBUTION

FABRICATED OF HEAVY GAUGE G90 GALVANIZED STEEL

ALL WELDS SPRAYED WITH GALVANIZING COMPOUND

GASKET PROVIDED FOR UNIT TO ADAPTER SEALING

## CAMBRIDGEPORT STRONGLY RECOMMENDS CONFIRMING THE DIMENSIONS ON THIS SUBMITTAL

CURB ADAPTERS ARE BASED ON UNIT MANUFACTURERS STANDARD CURB DIMENSIONS.
CAMBRIDGEPORT CANNOT BE RESPONSIBLE FOR ANY DEVIATIONS FROM FACTORY DIMENSIONS OR INCORRECT MODEL NUMBERS.