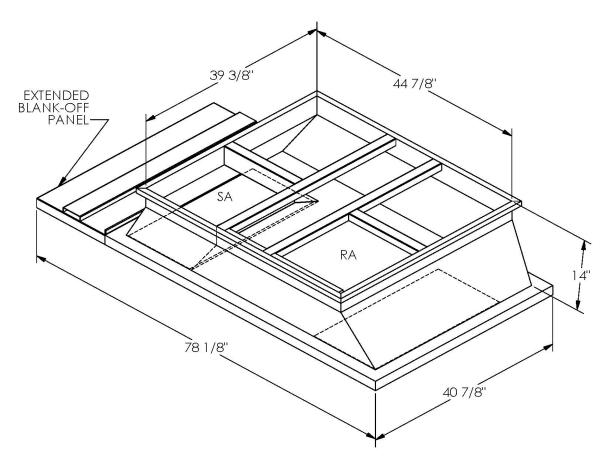

## CAMBRIDGEPORT STRONGLY RECOMMENDS CONFIRMING THE DIMENSIONS ON THIS SUBMITTAL

CURB ADAPTERS ARE BASED ON UNIT MANUFACTURERS STANDARD CURB DIMENSIONS.
CAMBRIDGEPORT CANNOT BE RESPONSIBLE FOR ANY DEVIATIONS FROM FACTORY DIMENSIONS OR INCORRECT MODEL NUMBERS.