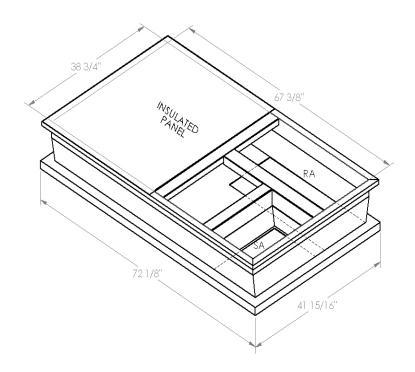

## CAMBRIDGEPORT STRONGLY RECOMMENDS CONFIRMING THE DIMENSIONS ON THIS SUBMITTAL

CURB ADAPTERS ARE BASED ON UNIT MANUFACTURERS STANDARD CURB DIMENSIONS.
CAMBRIDGEPORT CANNOT BE RESPONSIBLE FOR ANY DEVIATIONS FROM FACTORY DIMENSIONS OR INCORRECT MODEL NUMBERS.